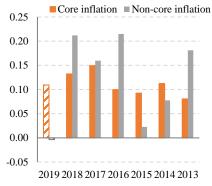

Accordingly, *incidences* of the core and non-core components in our headline inflation forecast are 0.11 and 0.00 percentage points (pp), respectively (see Figure 2 and Table 1):<sup>1</sup>

- Within the *core component*, an increase in Merchandise prices (0.09pp) stands out.
- Within the *non-core component*, a decline in poultry prices contributes to the decrease in Livestock prices (-0.02pp).

Figure 2. Inflation incidences (pp)

Source: INEGI and Finamex.

Jessica Roldán Peña Chief Economist jroldan@finamex.com.mx + 52 (55) 5209 2056

Víctor Gómez Ayala Senior Economist vgomez@finamex.com.mx + 52 (55) 5209 2151