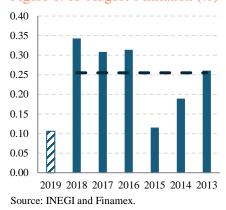

## 1st Fortnight August 2019 inflation forecast: More of the same.

Based on our price monitor, we expect 1F August 2019 headline inflation at 0.11%, with core and non-core inflation at 0.14% and -0.01%, respectively (see Figure 1 and Table 1).

Our 12-month headline inflation forecast goes down from 3.72% to 3.47%, driven by decreases in both core and non-core inflation, from 3.83% to 3.80% and from 3.37% to 2.47%, respectively.

Figure 1. 1F August's inflation (%)